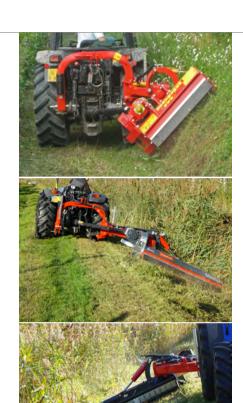

#### Maneuverable flail mulcher for offsetting operations

The Seppi **SMWA avs** is an offsetting mulcher that demonstrates the height of its potential above all on steep terrain.

The rear attached tractor is able to reach even the steepest slopes.

The side shift feature and ample space for up and down movements makes the Seppi **SMWA avs** a particularly manageable mulcher.

Even in the tightest work spaces, it is still lightweight and easy to handle, making it especially suited to orchards and vineyards. The larger versions on the other hand are ideal for landscaping and public sector maintenance works.