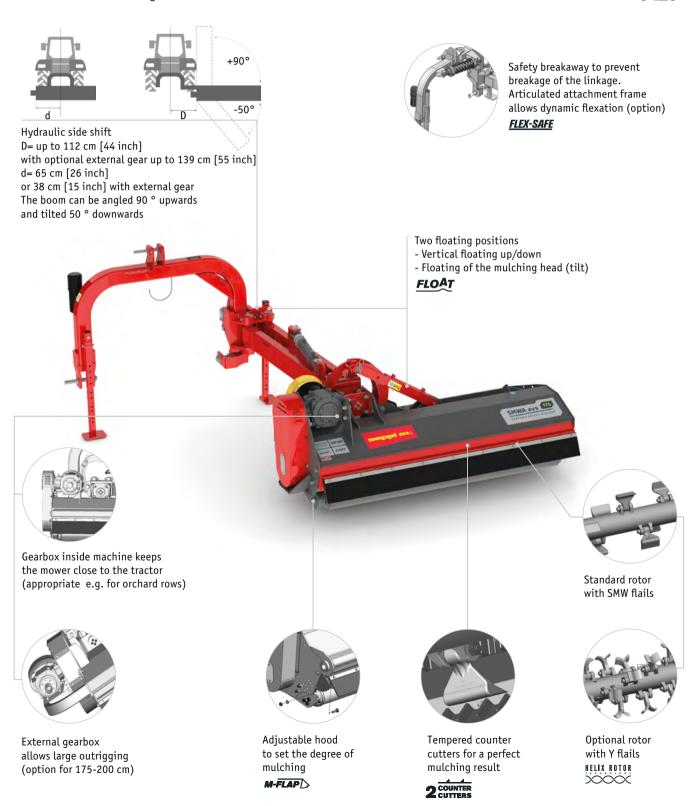

The side shift feature and ample space for up and down movements makes the Seppi **SMWA avs** a particularly manageable mulcher.

Even in the tightest work spaces, it is still lightweight and easy to handle, making it especially suited to orchards and vineyards. The larger versions on the other hand are ideal for landscaping and public sector maintenance works.

# Standard version and characteristics

- > Mulches grass and brush up to 5 cm [2"] Ø
- > Working speed 1-5 km/h
- > 3 point linkage cat. 2
- > 540 rpm gearbox with freewheel
- > Belt transmission
- > Hydraulic side shift
- > Hydraulic inclination
- > Floating system
- > Adjustable support roller
- > Adjustable rear hood with rubber protection M-FLAP
- > Front protection with metal flaps
- > Triple helical rotor with flails
- > 2 rows of tempered counter cutters

# Optional configuration and accessories

- > Rotor with Y flails
- > PTO drive shaft with double wide angle
- > 750 rpm qearbox
- > Attachment for Carraro (only 155)
- > External transmission (only 175+200)
- > Front attachment
- > Safety breakaway FLEX-SAFE (only rear attachment)
- > Reinforced belt protection
- > Belt cover on the right for working on the left
- > Roller scraper
- > Lateral support rollers 160 mm [6 inch] Ø
- > Front protection with chains
- > Additional front rubber flap