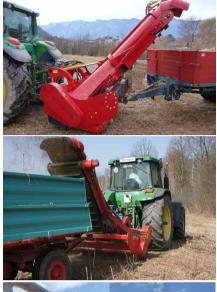

### Forestry mulcher with the system for collecting shredded material

The **MIDIFORST drago** collects wood up to 15 cm [6"] from the ground for further use. It also collects other materials such as grass, leaves and biodegradable waste to be mulched.

The mulched material is taken by a conveyor belt up the chute which can be collected and carted away in a trailer, leaving the soil clear of material.

Thanks to this system, the soil remains free of shredded material and biodegradable material is created for composting and further use.

Machine delivered without trailer. When using a trailer, make sure it matches the recommended dimensions.