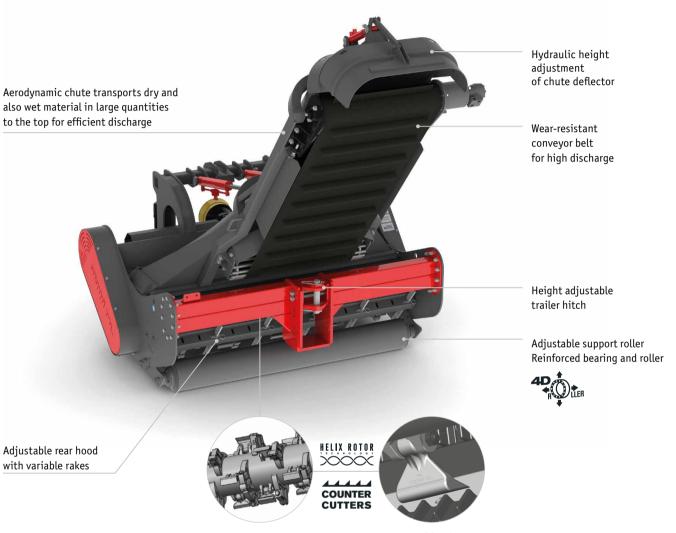

# Standard version and characteristics

- > Mulches wood up to 15 cm [6"] Ø
- > Working speed 0-5 km/h
- > ISO 3-point rear linkage cat. 2
- > 1000 rpm gearbox with freewheel
- > Dual side belt transmission
- Wear resistant aerodynamic chute, hydraulically adjustable with rubber conveyor belt
- > Hydraulically adjustable chute deflector
- > Adjustable rear hood with variable rakes
- > Support roller
- > Front protection with chains
- > Helical rotor with combination of SMW flails and fixed CARBIDE hammers MINI DUO
- > 4 rows of tempered COUNTER CUTTERS

## MIDIFORST drago · Features

Low power consumption at maximum throughput with HELIX rotor technology Rotor combination with flails and fixed MINI DUO hammers Tempered counter cutters inside the chassis provide a perfect result when mulching.