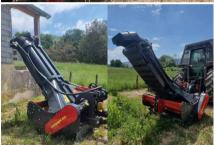

### Forestry mulcher with the system for collecting shredded material

The **MIDIFORST drago** collects wood up to 15 cm [6"] from the ground for further use. It also collects other materials such as grass, leaves and biodegradable waste to be mulched.

The mulched material is taken by a conveyor belt up the chute which can be collected and carted away in a trailer, leaving the soil clear of material.

Thanks to this system, the soil remains free of shredded material and biodegradable material is created for composting and further use.