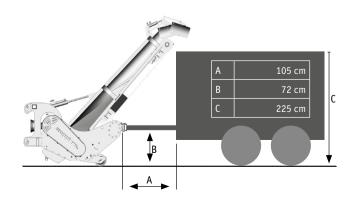

Machine delivered without trailer. When using a trailer, make sure it matches the recommended dimensions.

### Trailer

| Category:      | 2                          |  |
|----------------|----------------------------|--|
| Vertical load: | max. 2.000 daN [8,900 lbf] |  |
| Trailed mass:  | max. 14 tons [30k lbs]     |  |