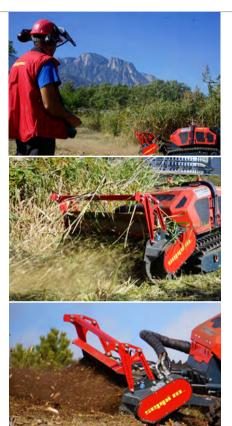

## Team your radio-controlled carrier with the MICROFORST rc forestry mulcher for maximum mulching power with minimum dimensions

With its low, compact design and its construction made of high tensile and wear-resistant steel, the MICROFORST rc has the same powerful drive and a robust rotor shaft as the large forestry machines. This lightweight mulcher is perfect for radio and remote controlled vehicles. Its center of gravity is very close to the attachment, allowing it to work safely on level grounds as well as on challenging steep terrain.

It powerfully mulches brush, branches and wood up to 15 cm in diameter.

### rc = radio controlled

YouTube www.youtube.com/seppimulcher

| Specifications · MICROFORST rc  |                  |                    |
|---------------------------------|------------------|--------------------|
| Working width                   | 125 cm [49"]     | 155 cm [61"]       |
| Overall width                   | 143 cm [57"]     | 174 cm [69"]       |
| Depth                           | 86 cm [34"]      | 86 cm [34"]        |
| Height                          | 76 cm [30"]      | 76 cm [30"]        |
| Weight (base value w/o options) | 410 kg [900 lbs] | 490 kg [1,080 lbs] |
| Fixed hammers                   | 27               | 33                 |