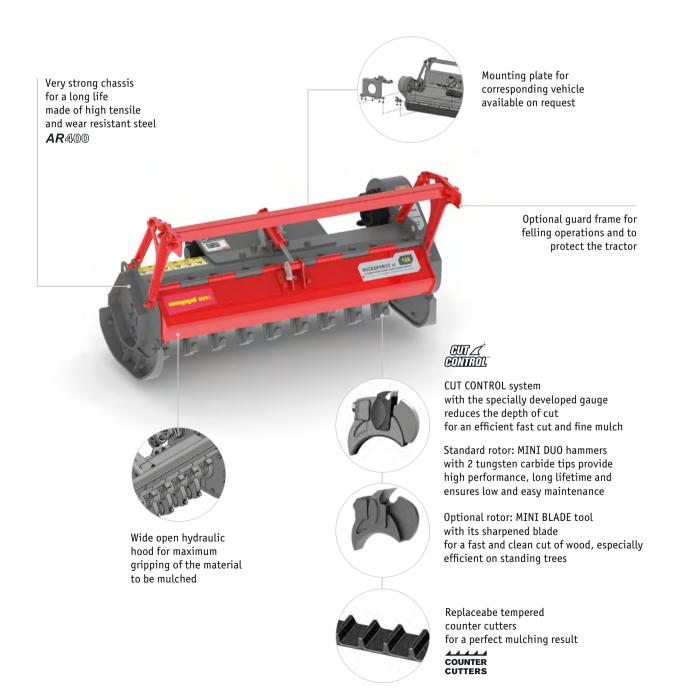

#### Standard version and specifications

- > Mulches brush and wood up to 15 cm [5.9"] Ø
- > For vehicles 30-80 HP
- > Chassis made of wear-resistant steel AR400
- Interface predisposed for an attachment plate
- > 3 belts transmission
- > Variable displacement motor 22-45 cm<sup>3</sup> with relief valve
- > Hydraulically operated hood
- Reinforced support skids, adjustable in height
- > Helical rotor with tungsten CARBIDE inserts hammers MINI DUO CUT CONTROL version with gauges; anti-wear hammer support
- > Replaceable tempered COUNTER CUTTERS

### Optional configuration and accessories

- > CUT CONTROL rotor with MINI BLADE tool and with gauge
- > Guard frame
- Interfaces for different vehicle types
- Hydraulic motors of choice (see next page for more details)
- Hoses with quick coupling for mulcher-carrier connection for MAX le