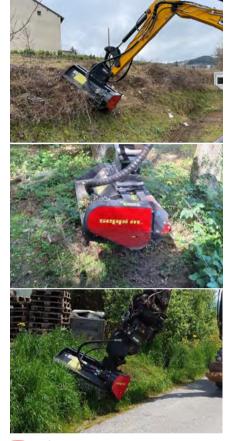

#### Mulcher for attachment to tracked or wheeled excavators.

This versatile mulching head is a very solid and robust machine, developed and manufactured based on proven quality and high quality steel. Thanks to the ability to adjust the roller and hood, this device can be used both for mowing and for mulching. It mulches grass and brush up to 7 cm [3 inch] in diameter.

# Standard version and specifications

- > Mulches grass and brush up to 7 cm [3"] Ø
- > Excavator category 5-13 tons [11,000-28,000 lbs]
- > Universal attachment interface
- > 4-belt transmission
- > Transmission via motor of choice
- > Adjustable front hood
- > Front protection with chains
- > Rear protection with rubber flap
- > Support roller, adjustable in height
- Triple helical rotor with SMO flails
- > Counter cutters inside the chassis