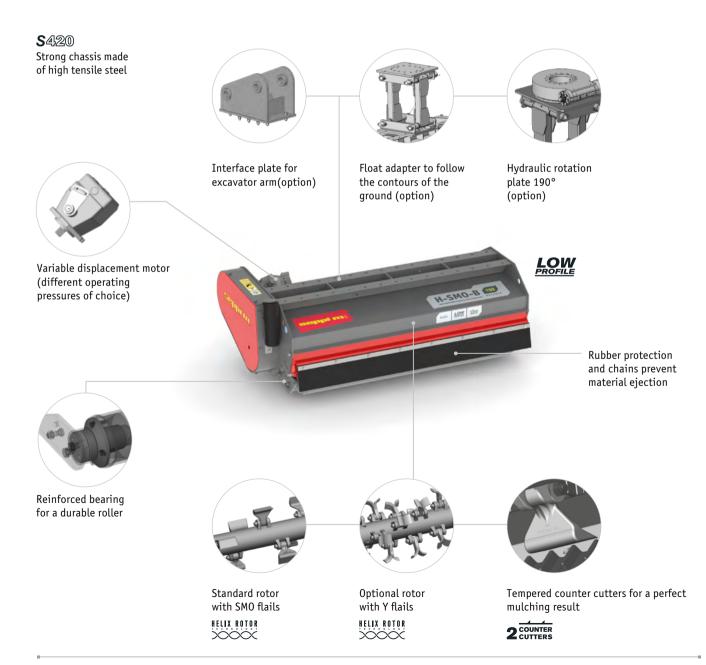

# Standard version and specifications

- > Mulches grass and brush up to 7 cm [3"] Ø
- > Excavator category 5-13 tons [11,000-28,000 lbs]
- > Universal attachment interface
- > 4-belt transmission
- > Transmission via motor of choice
- > Adjustable front hood
- > Front protection with chains
- > Rear protection with rubber flap
- > Support roller, adjustable in height
- Triple helical rotor with SMO flails
- > Counter cutters inside the chassis

#### > Knives Y DUO

- > Individual interface plate for an excavator arm
- > Mechanical float adapter
- > 190° rotation plate
- > Variables displacement motors 22-45 cm<sup>3</sup>, 29-58 cm<sup>3</sup> or 32-65 cm<sup>3</sup>

#### High-performance hydraulic drive

The transmission system of the mulching head H-SMO-B requires hydraulic flow rates from 40 to 140 l/min.

For this machine SEPPI M. offers variable displacement motors with different operating pressures.