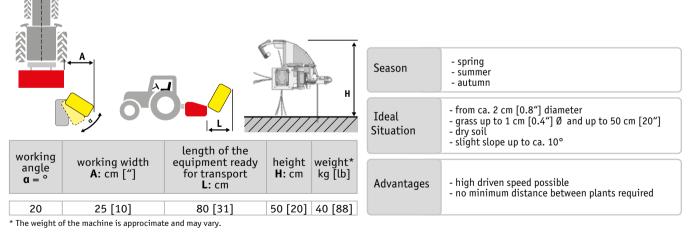

| Features              | XSP                                   |
|-----------------------|---------------------------------------|
| Working height        | Manual adjustable                     |
| Working speed         | 1-5 km/h                              |
| Attachment            | Mulcher or PORT-X                     |
| Connection            | Quick coupling                        |
| Flow rate             | 40 l/min [10 gpm]                     |
| Hydraulic inclination | for maneuvering and compact transport |
| Absorber              | Bumper and touch spring               |
| Protecting            | Hood against gravel impact            |
| Brush                 | Fiber brushes                         |