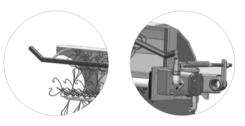

Adjustable bumper and touch spring Nylon fibers may be replaced quickly

The information in this document is intended as a guide only. SEPPI M. may change their products or their specifications at any time without any obligation of previous notice. Extract brochure 2FAST-2022-02