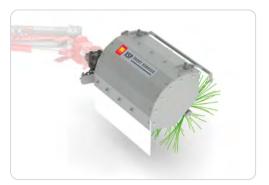

## XSP Brush cleans trunk and soil.

The **XSP shoot remover** can be mounted either to a mulcher or directly to the tractor, with the 3-point linkage PORT-X.

The brushes of the shoot remover XSP clean the trunk and remove shoots, suckers and grass on the ground.

| Features              | XSP                                   |
|-----------------------|---------------------------------------|
| Working height        | Manual adjustable                     |
| Working speed         | 1-5 km/h                              |
| Attachment            | Mulcher or PORT-X                     |
| Connection            | Quick coupling                        |
| Flow rate             | 40 l/min [10 gpm]                     |
| Hydraulic inclination | for maneuvering and compact transport |
| Absorber              | Bumper and touch spring               |
| Protecting            | Hood against gravel impact            |
| Brush                 | Fiber brushes                         |