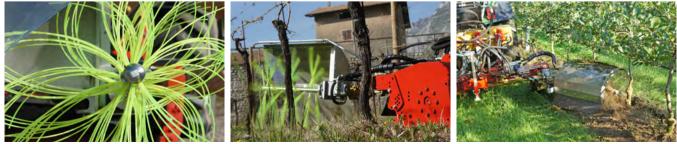

## XSP Brush cleans trunk and soil.

The **XSP shoot remover** can be mounted either to a mulcher or directly to the tractor, with the 3-point linkage PORT-X.

The brushes of the shoot remover XSP clean the trunk and remove shoots, suckers and grass on the ground.