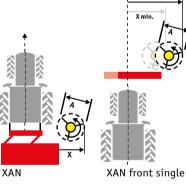

\* Controls: 1-2 additional double-acting control units

Front attachment on the tractor without front linkage

| <br>5 |
|-------|
|       |

|   | , |
|---|---|
|   |   |
| - |   |
|   | ) |

working

width

A: cm ["]

115 [45]

XAN front single

distance from middle

of tractor

X min-max: cm ["

150-187 [59-74]

| Fold | s for ti | ranspor | t: |         |       |
|------|----------|---------|----|---------|-------|
| XAN  | : manı   | ial .   |    |         |       |
| XAN  | front    | single  | &  | double: | hydr. |
|      |          | -       |    |         | 0     |

- no damage on the trunks

100 [39] is approcimate and may vary.

XAN

distance from border

of mulcher X: cm ["]

weight\*

kg [lb]

35 [14] 54 [119]