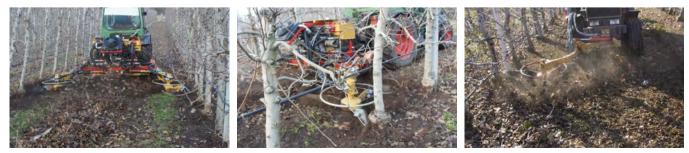

## Sweeper collects cut wood and brings it in front of the mulcher

With the XAN sweeper you may collect leaves and prunings from row sides and bring them into an ideal position for mulching: in front of the mower or in front of the tractor.

| Features          | XAN                                                             |
|-------------------|-----------------------------------------------------------------|
| Working speed     | 1-5 km/h                                                        |
| Attachment        | Tractor*(XAN front), mulcher or PORT-X                          |
| Connection        | Mulcher or PORT-X: quick coupling<br>Tractor (XAN front): plate |
| Flow rate         | 30-40 l/min [8-10 gpm]                                          |
| Hoses             | 120 cm [47 inch]                                                |
| Anti shock device | Touch spring                                                    |
| Rotor             | Supporting turning disc                                         |
| Tools             | 3 rubber vanes                                                  |
|                   |                                                                 |