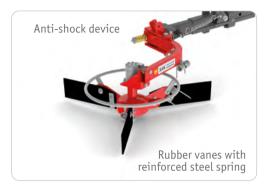

With the XAN sweeper you may collect leaves and prunings from row sides and bring them into an ideal position for mulching: in front of the mower or in front of the tractor.

| Features          | XAN                                                             |
|-------------------|-----------------------------------------------------------------|
| Working speed     | 1-5 km/h                                                        |
| Attachment        | Tractor*(XAN front), mulcher or PORT-X                          |
| Connection        | Mulcher or PORT-X: quick coupling<br>Tractor (XAN front): plate |
| Flow rate         | 30-40 l/min [8-10 gpm]                                          |
| Hoses             | 120 cm [47 inch]                                                |
| Anti shock device | Touch spring                                                    |
| Rotor             | Supporting turning disc                                         |
| Tools             | 3 rubber vanes                                                  |
|                   |                                                                 |