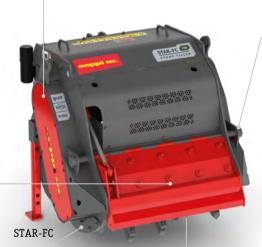

#### STAR-FC

- > Working width: 75 and 100 cm [30 and 39 inches]
- > Grinds stumps up to 40 cm [16"] Ø crushes stones up to 15 cm [6"] Ø
- > Tills as deep as 30 cm [12"] below the surface
- > Tractor power: 120-260 HP
- > ISO 3-point linkage cat. 2
- > 1000 rpm gearbox with freewheel
- > ISOBUS system
- > Double drive with parallel gear transmission
- > Strong chassis S420 with replaceable plates AR400
- > Hydraulic hood
- > Protection with chains
- > Narrow in depth skids
- > Rotor with a combination of fixed hammers with hard metal inserts ULTRA MONO PROTECT V-LOCK
- > Counter knives inside the chassis
- > Options: ISOBUS terminal Hydr. operated compacting roller

FC SUPER MONO PROTECT

STAR-FC **ULTRA MONO PROTECT**  www.seppi.com Stump Grinder