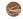

### Strong stump grinder for use in rows of trees and as a forestry tiller

The FC and STAR-FC are machines suitable especially for grinding and mulching small and medium stumps and rootstocks.

They are especially efficient when working in orchards, tree nurseries, christmas tree plantations and wherever trees grow in lines.

The machine will work continuously and leave a line of prepared soil,

- ready for new planting.

## FC

- > Working width: 45 and 60 cm [18 and 24 inches]
- > Grinds stumps and roots up to 25 cm [10"] Ø
- > Tills as deep as 27 cm [11"] below the surface
- > Tractor power: 70-130 HP
- > ISO 3-point linkage cat. 2
- > 1000 rpm gearbox with freewheel
- > Double drive with 5 belts on each side
- > Strong chassis with replaceable plates AR400
- > Hydraulic hood
- > Protection with chains
- > Support skids
- > Rotor with a combination of fixed hammers with hard metal inserts SUPER MONO PROTECT
- > Counter knives inside the chassis
- > Options: Support wheels, Compacting roller, Reverse direction with safety hood, skids with feeding

#### STAR-FC

- > Working width: 75 and 100 cm [30 and 39 inches]
- > Grinds stumps up to 40 cm [16"] Ø crushes stones up to 15 cm [6"] Ø
- > Tills as deep as 30 cm [12"] below the surface
- > Tractor power: 120-260 HP
- > ISO 3-point linkage cat. 2
- > 1000 rpm gearbox with freewheel
- > ISOBUS system
- > Double drive with parallel gear transmission
- > Strong chassis S420 with replaceable plates AR400
- > Hydraulic hood
- > Protection with chains
- > Narrow in depth skids
- > Rotor with a combination of fixed hammers with hard metal inserts ULTRA MONO PROTECT V-LOCK
- > Counter knives inside the chassis
- > Options: ISOBUS terminal Hydr. operated compacting roller