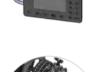

#### FC & STAR-FC

By lifting and lowering the hydraulic hood, material ejection can be prevented and the working depth can be optimized

STAR-FC Prepared for ISOBUS with optional terminal for a straight forward overview of various functions.