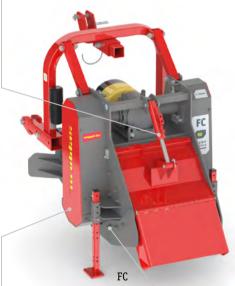

## FC

- > Working width: 45 and 60 cm [18 and 24 inches]
- > Grinds stumps and roots up to 25 cm [10"] Ø
- > Tills as deep as 27 cm [11"] below the surface
- > Tractor power: 70-130 HP
- > ISO 3-point linkage cat. 2
- > 1000 rpm gearbox with freewheel
- > Double drive with 5 belts on each side
- > Strong chassis with replaceable plates AR400
- > Hydraulic hood
- > Protection with chains
- > Support skids
- > Rotor with a combination of fixed hammers with hard metal inserts SUPER MONO PROTECT
- > Counter knives inside the chassis
- > Options: Support wheels, Compacting roller, Reverse direction with safety hood, skids with feeding

FC SUPER MONO PROTECT

STAR-FC **ULTRA MONO PROTECT**  www.seppi.com Stump Grinder