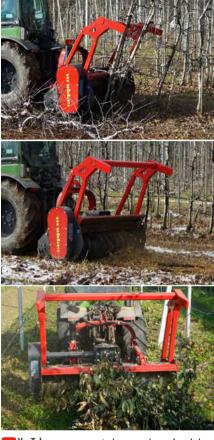

#### Forestry mulcher for small tractors - versatile in use

MINIFORST is the smallest mulching machine of this series and can be attached to small and medium-sized tractors. It mulches grass and bushes up to 20 cm in diameter. Thanks to the different types of rotors, this mulcher can be adapted for specific work. The standard rotor with fixed hammers with two tungsten carbide inserts is perfect for general forestry operations.

For an application where a fast, clean cut is required, the optional hammer rotor with a sharp blades might be the choice.

If required, the mulcher will be delivered with a guard frame.

# Standard version and specifications

- > Mulches bushes and wood up to 20 cm [8"]Ø
- > Working speed 0-5 km/h
- > 3 point rear linkage cat. 2 central fixed
- > 1000 rpm gearbox with freewheel and through shaft
- > Belt transmission
- > Hydraulically operated hood
- > Reinforced skids, adjustable in height
- > Protection with chains
- > Tempered counter cutters
- > Standard rotor fixed hammers MINI DUO with 2 tungesten carbide inserts

### MINIFORST · Specifications

Small forestry mulcher from SEPPI M. with robust construction like the larger machines; with reinforced housing and welded belt protection.