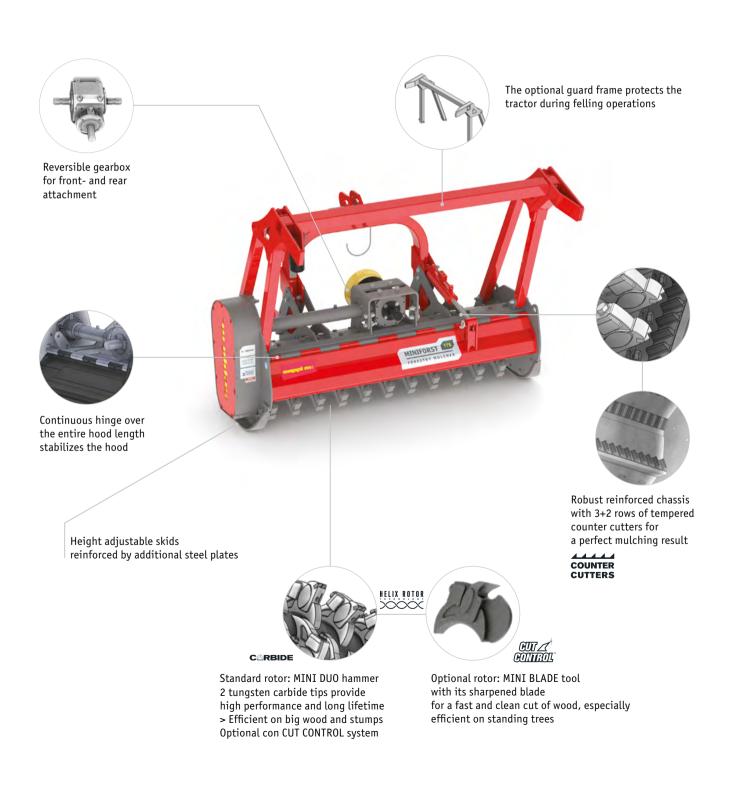

#### Forestry mulcher for small tractors - versatile in use

MINIFORST is the smallest mulching machine of this series and can be attached to small and medium-sized tractors. It mulches grass and bushes up to 20 cm in diameter. Thanks to the different types of rotors, this mulcher can be adapted for specific work. The standard rotor with fixed hammers with two tungsten carbide inserts is perfect for general forestry operations.

For an application where a fast, clean cut is required, the optional hammer rotor with a sharp blades might be the choice.

If required, the mulcher will be delivered with a guard frame.

# Standard version and specifications

- > Mulches bushes and wood up to 20 cm [8"]Ø
- > Working speed 0-5 km/h
- > 3 point rear linkage cat. 2 central fixed
- > 1000 rpm gearbox with freewheel and through shaft
- > Belt transmission
- > Hydraulically operated hood
- > Reinforced skids, adjustable in height
- > Protection with chains
- > Tempered counter cutters
- > Standard rotor fixed hammers MINI DUO with 2 tungesten carbide inserts

## Optional configuration and accessories

- > CUT CONTROL rotor with MINI DUO
- > CUT CONTROL rotor with MINI BLADE
- > Front attachment
- > 3 point rear linkage cat. 1 and 2
- > 540 rpm gearbox
- > Guard frame