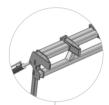

#### MIDIFORST dt · Specifications

Powerful mulcher for upper mid range tractors. Strong and robust casing made of high-tensile steel, with replaceable wear plates.

ADAM™ Alignment system

Angular adjustment protects the PTO shaft and the input shaft.