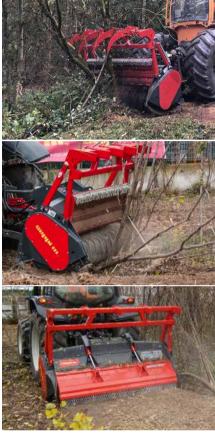

#### Strong compact forestry mulcher - the classic!

This forestry machine certainly, punches above its weight with its robust construction.

For a forestry tiller like this, the fixed hammers are the first choice. The patented rotor shaft and the hammers with additional tungsten carbide inserts make mulching and tilling very efficient. The patented tool holder system allow easy replacement of its hammers for minimum downtime.

# Standard version and specifications

- > Mulches bushes and wood up to 30 cm [11.8"]Ø
- > Working speed 0-5 km/h
- > 3 point rear linkage cat. 2 & 3 central fixed
- > 1000 rpm gearbox with freewheel
- > Dual side belt transmission
- > Hydraulically operated hood
- > Skids, adjustable in height with replaceable hard metal plate
- > Front- and rear protection with chains
- > Tempered counter cutters
- Standard rotor: combination of fixed hammers with tungsten carbide inserts MINI DUO and MONO PROTECT EXTREME

#### MIDIFORST dt · Specifications

Powerful mulcher for upper mid range tractors. Strong and robust casing made of high-tensile steel, with replaceable wear plates.

ADAM™ Alignment system

Angular adjustment protects the PTO shaft and the input shaft.