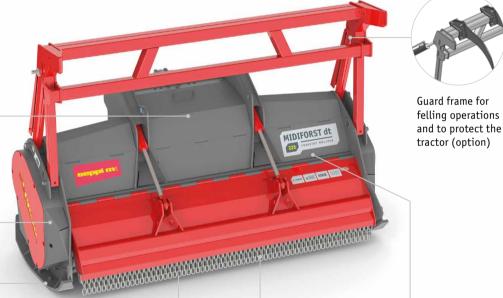

The range of movement is even greater. (option)

Easy access due to the hatch for service and maintenance

Lateral material deflectors

Adjustable in height skids, reinforced with replaceable hard metal plate

Heavy chains protect tractor and driver

Rotor with fixed hammers, for mulching wood and soil cultivation

COUNTER

Reinforced chassis with wear-resistant steel plates 5 rows of tempered counter cutters for a perfect mulching result, interchangeable rows in critical zones