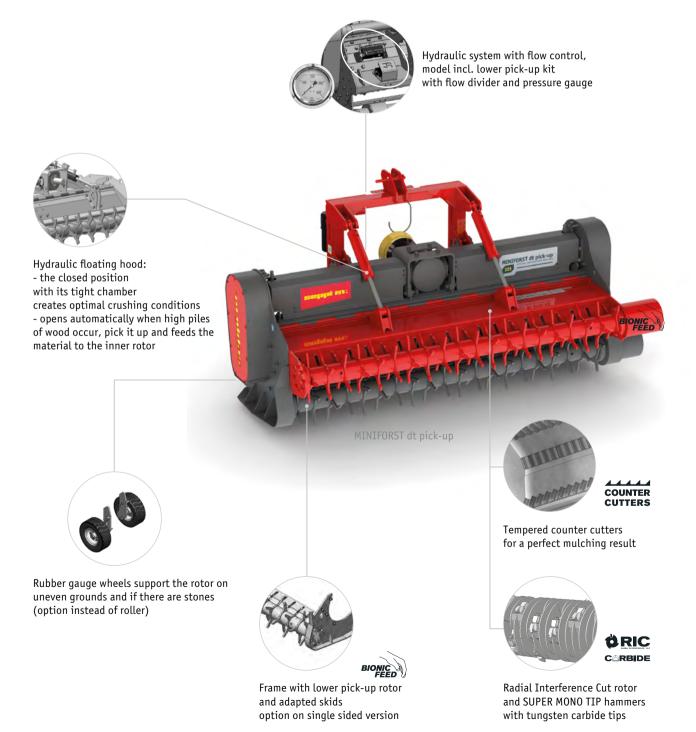

#### Manage large quantities of prunings easily

For even more power: MINIFORST dt pick-up with double drive

The innovation of the MINIFORST pick-up family is the RADIAL INTERFERENCE CUT ROTOR. Due to the design of the RIC™ rotor the material is extremely finely crushed. The material is processed in a single pass and the result is 100% homogeneous.

## Standard version and characteristics

- > Mulches wood up to 20 cm [8"] Ø and occasionally larger diameters
- > Working speed 0-7 km/h
- > ISO 3-point rear linkage central fixed cat. 2, for pushed machines
- > Gearbox 1000 rpm with freewheel and through shaft
- > Double belt transmission
- > Rotor driven by tractor hydraulics -Required hydr. flow: 20 l/min [5,3 gpm]
- Hydraulic hood with pick-up rotor, includes motor and hydraulic system with flow control
- > Lower pick-up kit
- > Support skids, adjustable in height
- > Rubber gauge wheels
- > RIC<sup>™</sup> rotor with SUPER MONO TIP hammers with tungsten carbide tip
- > 4 rows of replaceable tempered counter cutters

### Optional configuration and accessories

> PTO drive shaft

| Specification · MINIFORST dt pick-up |           |               |
|--------------------------------------|-----------|---------------|
| Working width                        | cm [inch] | 225 [89]      |
| Overall width                        | cm [inch] | 269 [106]     |
| Depth                                | cm [inch] | 135 [53]      |
| Height · standard                    | cm [inch] | 120 [47]      |
| Height · with lower pick-up          | cm [inch] | 135 [53]      |
| Weight · without lower pick-up       | kg [lb]   | 1.780 [3,920] |
| Weight · with lower pick-up          | kg [lb]   | 1.950 [4,300] |
| Belts                                | qty       | 2 x 5         |
| Fixed hammers                        | qty       | 45            |

### MINIFORST dt pick-up · Features

- Chassis and the radial sections of the rotor are made of wear-resistant steel.

- Operates at a fast and constant speed.
- Picks up and shreds 100% of the material in a single pass.
- Long service life of cutting tools.