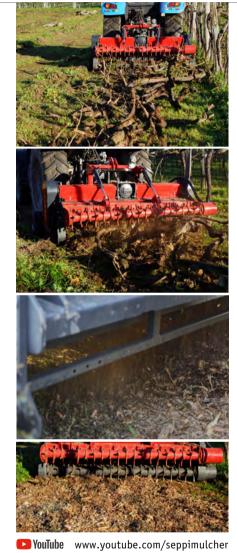

# MINIFORST dt pick-up

max. 20 cm | 8 inch

120-240 HP

#### Manage large quantities of prunings easily

For even more power: MINIFORST dt pick-up with double drive

The innovation of the MINIFORST pick-up family is the RADIAL INTERFERENCE CUT ROTOR. Due to the design of the RIC™ rotor the material is extremely finely crushed. The material is processed in a single pass and the result is 100% homogeneous.

The rotor was developed for crushing thick and voluminous material. MINIFORST pick-up is particularly suitable for prunings of citrus fruit and olives as well as tomatoes and peppers.

## Standard version and characteristics

- > Mulches wood up to 20 cm [8"] Ø and occasionally larger diameters
- > Working speed 0-7 km/h
- > ISO 3-point rear linkage central fixed cat. 2, for pushed machines
- > Gearbox 1000 rpm with freewheel and through shaft
- > Double belt transmission
- > Rotor driven by tractor hydraulics -Required hydr. flow: 20 l/min [5,3 gpm]
- Hydraulic hood with pick-up rotor, includes motor and hydraulic system with flow control
- > Lower pick-up kit
- > Support skids, adjustable in height
- > Rubber gauge wheels
- > RIC<sup>™</sup> rotor with SUPER MONO TIP hammers with tungsten carbide tip
- > 4 rows of replaceable tempered counter cutters