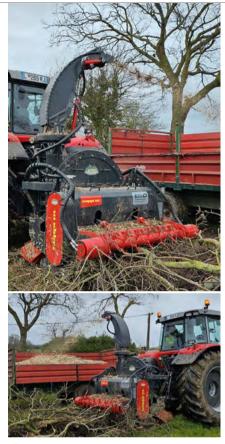

### Pick-up-Mulcher with disc chipper and ejecting chute

Combined technology for a particularly fine mulching result.

The two hydraulic pick-up rotors of the B20 pick up prunings and windrows, while the upper rotor moves up and down in a floating motion - the material is thus optimally fed and transported inwards.

The specially designed High Density CUT CONTROL rotor with its fixed hammers ensures a good mulching result even before the material passes through a second shredding process in the powerful disc shredder. The resulting biomass is discharged via the chute into the tractor trailer provided.

The use of this machine is so efficient that an area of one hectare can be completely cleared of material in just a few hours. The finely ground material is used either as humus or as biomass for combustion plants.