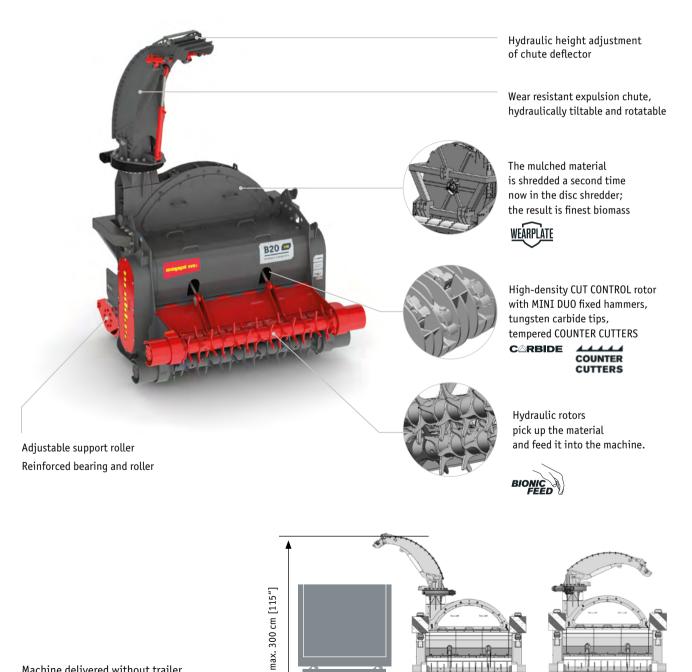

### Pick-up-Mulcher with disc chipper and ejecting chute

Combined technology for a particularly fine mulching result.

The two hydraulic pick-up rotors of the B20 pick up prunings and windrows, while the upper rotor moves up and down in a floating motion - the material is thus optimally fed and transported inwards.

The specially designed High Density CUT CONTROL rotor with its fixed hammers ensures a good mulching result even before the material passes through a second shredding process in the powerful disc shredder. The resulting biomass is discharged via the chute into the tractor trailer provided.

# Standard version and characteristics

> Mulches brush & wood up to 20 cm [8"] Ø

- > Working speed 0-2 km/h
- > ISO 3-point rear linkage cat. 3, push drive (Reverse drive system recommend)
- > 750 rpm gearbox
- > Dual side belt transmission
- > Two hydraulic pick-up rotors
- Disk chipper with exchangeable wear plates and blades made of wear resistant steel
- Wear resistant expulsion chute, hydraulically tiltable and rotatable
- > Hydraulically adjustable chute deflector
- > Support roller
- > High-density CUT CONTROL Rotor tungsten carbide hammers MINI DUO Tempered COUNTER CUTTERS

## B20 · Features

Strong and robust chassis made of high tensile and wear-resistant steel with replaceble wear plates.

#### **4-in-1:** Collection $\rightarrow$ Mulching $\rightarrow$ Shredding $\rightarrow$ Discharging

Machine delivered without trailer.

\* recommended height