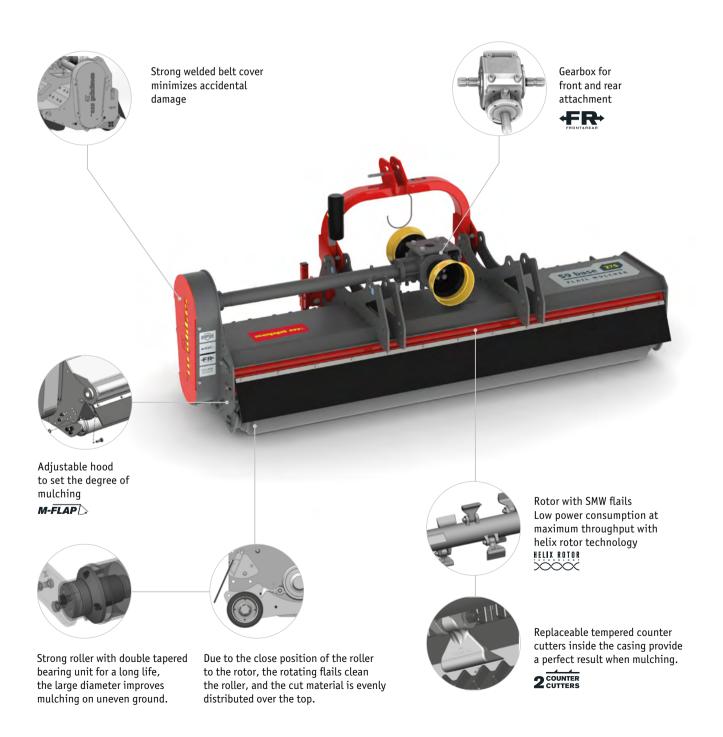

# Standard version and characteristics

- > Mulches grass and brush up to 9 cm [3.5"]Ø
- > Working speed 3-10 km/h
- > 3 point linkage cat. 2 reversible
- > 1000 rpm gearbox with freewheel and through shaft
- > Belt transmission
- > Adjustable rear hood with rubber protection
- > Front protection with chains
- > Support roller 193 mm Ø
- > Rotor with SMO flails

## Optional configuration and accessories

- > 540 rpm gearbox
- > Gearbox with automatic inverter and double freewheel
- > Additional 3-point linkage
- > Front attachment
- > Belt cover on the right (working left)
- > Additional front rubber flap
- > Roller scraper
- > Rubber wheels instead of roller
- Linkage for for hydraulic track loader / slope groomer and transmission with 80 cm³ motor (available for models 225-300)
- Attachments for undercanopy maintenance (details see separate brochure)

#### S9 base · features

Strong and robust casing made of high-tensile steel, with replaceable wear plates.