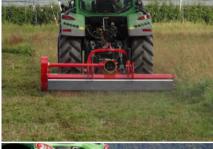

### Heavy duty flail mulcher with reversible linkage

The S9 series machines mulch grass, vegetation and prunings up to 9 cm [3.5"] in diameter. The adjustable rear hood allows you to alter the degree of mulching.

The **S9 base** has a central 3-point linkage. The mulcher is reversible and can be driven in both direction - front and rear.

You can get this model also with motor - ready to go with a hydraulic track loader!

# Standard version and characteristics

- > Mulches grass and brush up to 9 cm [3.5"]Ø
- > Working speed 3-10 km/h
- > 3 point linkage cat. 2 reversible
- > 1000 rpm gearbox with freewheel and through shaft
- > Belt transmission
- > Adjustable rear hood with rubber protection
- > Front protection with chains
- > Support roller 193 mm Ø
- > Rotor with SMO flails