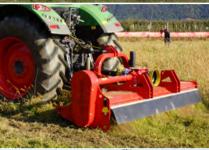

### Heavy duty flail mulcher with reversible linkage

The S9 series machines mulch grass, vegetation and prunings up to 9 cm [3.5"] in diameter. The adjustable rear hood allows you to alter the degree of mulching.

The **S9 base** has a central 3-point linkage. The mulcher is reversible and can be driven in both direction - front and rear.

You can get this model also with motor - ready to go with a hydraulic track loader!

# Standard version and characteristics

- > Mulches grass and brush up to 9 cm [3.5"]Ø
- > Working speed 3-10 km/h
- > 3 point linkage cat. 2 reversible
- > 1000 rpm gearbox with freewheel and through shaft
- > Belt transmission
- > Adjustable rear hood with rubber protection
- > Front protection with chains
- > Support roller 193 mm Ø
- > Rotor with SMO flails