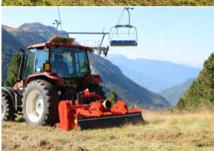

### Heavy duty flail mulcher with reversible linkage

The S9 series machines mulch grass, vegetation and prunings up to 9 cm [3.5"] in diameter. The adjustable rear hood allows you to alter the degree of mulching.

The **S9 base** has a central 3-point linkage. The mulcher is reversible and can be driven in both direction - front and rear.

You can get this model also with motor - ready to go with a hydraulic track loader!