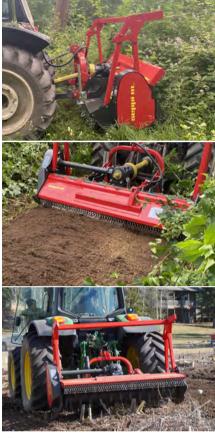

#### Compact forestry mulcher with high performance

The MIDIFORST forestry mulcher is ideal for a wide range of jobs. In forestry for the care of woodland and forest paths, electricity and gas pipelines, cleaning after the harvesting of wood and for the construction of fire breaks.

# Standard version and specifications

- > Mulches bushes and wood up to 25 cm [9.8"]Ø
- > Working speed 0-5 km/h
- > 3 point rear linkage cat. 2 central fixed
- > 1000 rpm gearbox with freewheel
- > Belt transmission
- > Hydraulically operated hood
- > Reinforced skids, adjustable in height
- > Front and rear protection with chains
- > Tempered counter cutters
- > Standard rotor: Combination of fixed hammers with tungsten carbide inserts MINI DUO and MONO PROTECT EXTREME

### MIDIFORST · Specifications

Compact strong forestry cutter for medium sized tractors with reinforced chassis, welded belt protection and lateral deflectors.