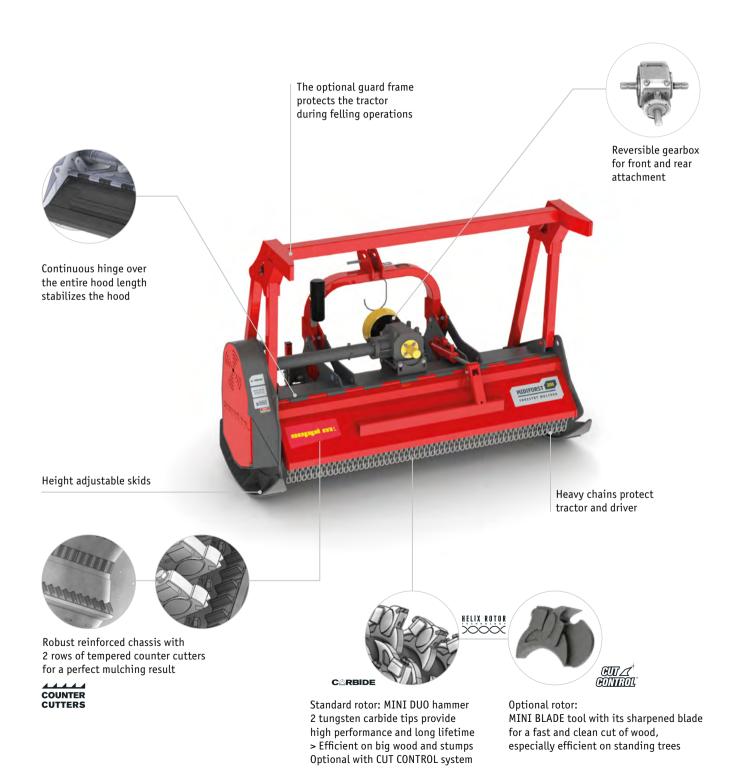

# Standard version and specifications

- > Mulches bushes and wood up to 25 cm [9.8"]Ø
- > Working speed 0-5 km/h
- > 3 point rear linkage cat. 2 central fixed
- > 1000 rpm gearbox with freewheel
- > Belt transmission
- > Hydraulically operated hood
- > Reinforced skids, adjustable in height
- > Front and rear protection with chains
- > Tempered counter cutters
- > Standard rotor: Combination of fixed hammers with tungsten carbide inserts MINI DUO and MONO PROTECT EXTREME

# Optional configuration and accessories

- > CUT CONTROL rotor with MINI DUO
- > CUT CONTROL rotor with MINI BLADE
- > Front attachment
- > 540 rpm gearbox
- > Centrifugal clutch
- > Guard frame
- > Rake hood
- > Support roller (instead of skids)