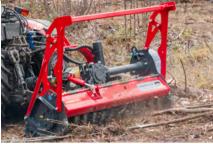

#### **Compact Mulcher for Small Tractors**

As the smallest mulcher in this series, MICROFORST mulches brush and bushes up to 13 cm in diameter. The rotors with depth gauge work quickly and accurately with particularly fine results. This dynamic forestry mulcher allows gardeners and landscapers to clean up before, during and after their job; townships use them for the cleaning of brush in urban areas; construction companies save themselves from recycling organic material before starting a construction site; farmers are able to clean up the surroundings of their fields or mulch the bigger prunings.

### Standard version and specifications

- > Mulches wood up to 13 cm [5"]  $\emptyset$
- > Working speed 0-5 km/h
- > Chassis made of high tensile and wear-resistant steel AR400
- > ISO 3-point rear linkage cat. 1 & 2
- > 540 rpm gearbox with freewheel and through shaft
- > Belt transmission
- > Hydraulically operated hood
- > Rear chain protection
- > Support skids
- Helical CUT CONTROL rotor with gauge and tungsten CARBIDE inserts hammers MINI DUO
- > Replaceable tempered COUNTER CUTTERS

#### MICROFORST pto · Specifications

Smallest forestry mulcher from SEPPI M. with robust construction like the larger machines; with reinforced housing and welded belt protection.