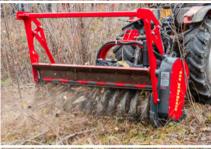

#### **Compact Mulcher for Small Tractors**

As the smallest mulcher in this series, MICROFORST mulches brush and bushes up to 13 cm in diameter. The rotors with depth gauge work quickly and accurately with particularly fine results. This dynamic forestry mulcher allows gardeners and landscapers to clean up before, during and after their job; townships use them for the cleaning of brush in urban areas; construction companies save themselves from recycling organic material before starting a construction site; farmers are able to clean up the surroundings of their fields or mulch the bigger prunings.

### Standard version and specifications

- > Mulches wood up to 13 cm [5"]  $\emptyset$
- > Working speed 0-5 km/h
- > Chassis made of high tensile and wear-resistant steel AR400
- > ISO 3-point rear linkage cat. 1 & 2
- > 540 rpm gearbox with freewheel and through shaft
- > Belt transmission
- > Hydraulically operated hood
- > Rear chain protection
- > Support skids
- Helical CUT CONTROL rotor with gauge and tungsten CARBIDE inserts hammers MINI DUO
- > Replaceable tempered COUNTER CUTTERS

#### MICROFORST pto · Specifications

Smallest forestry mulcher from SEPPI M. with robust construction like the larger machines; with reinforced housing and welded belt protection.