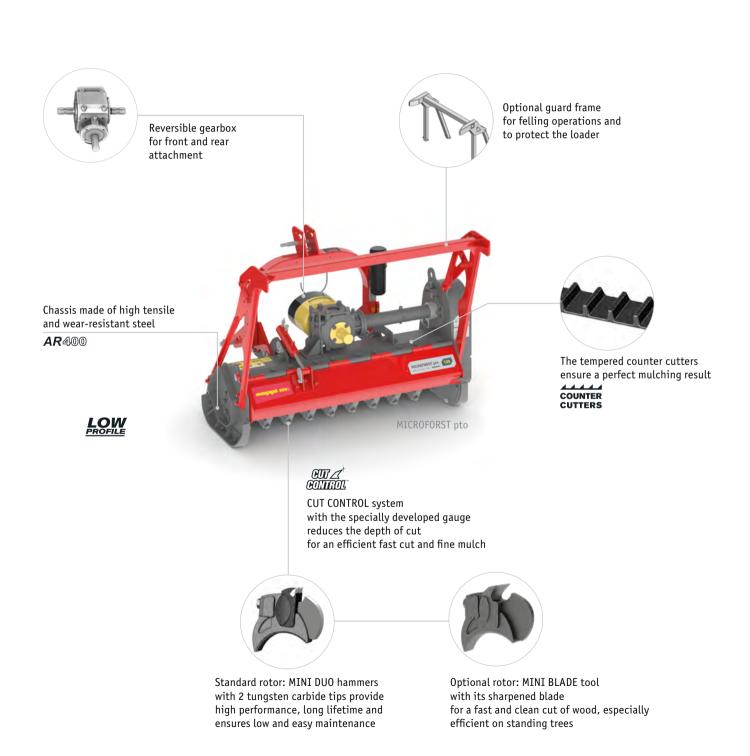

### Standard version and specifications

- > Mulches wood up to 13 cm [5"]  $\emptyset$
- > Working speed 0-5 km/h
- > Chassis made of high tensile and wear-resistant steel AR400
- > ISO 3-point rear linkage cat. 1 & 2
- > 540 rpm gearbox with freewheel and through shaft
- > Belt transmission
- > Hydraulically operated hood
- > Rear chain protection
- > Support skids
- Helical CUT CONTROL rotor with gauge and tungsten CARBIDE inserts hammers MINI DUO
- > Replaceable tempered COUNTER CUTTERS

## Optional configuration and accessories

- > CUT CONTROL rotor with MINI BLADE
- > Front attachment
- > Several attachments available
- > 1000 rpm qearbox
- > Guard frame

**▶ YouTube** www.youtube.com/seppimulcher

Tools

MINI-DUO + CUT CONTROL

MINI BLADE + CUT CONTROL www.seppi.com Forestry Mulchers