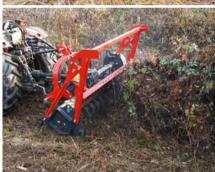

#### **Compact Mulcher for Small Tractors**

As the smallest mulcher in this series, MICROFORST mulches brush and bushes up to 13 cm in diameter. The rotors with depth gauge work quickly and accurately with particularly fine results. This dynamic forestry mulcher allows gardeners and landscapers to clean up before, during and after their job; townships use them for the cleaning of brush in urban areas; construction companies save themselves from recycling organic material before starting a construction site; farmers are able to clean up the surroundings of their fields or mulch the bigger prunings.

### Standard version and specifications

- > Mulches wood up to 13 cm [5"]  $\emptyset$
- > Working speed 0-5 km/h
- > Chassis made of high tensile and wear-resistant steel AR400
- > ISO 3-point rear linkage cat. 1 & 2
- > 540 rpm gearbox with freewheel and through shaft
- > Belt transmission
- > Hydraulically operated hood
- > Rear chain protection
- > Support skids
- Helical CUT CONTROL rotor with gauge and tungsten CARBIDE inserts hammers MINI DUO
- > Replaceable tempered COUNTER CUTTERS

#### MICROFORST pto · Specifications

Smallest forestry mulcher from SEPPI M. with robust construction like the larger machines; with reinforced housing and welded belt protection.