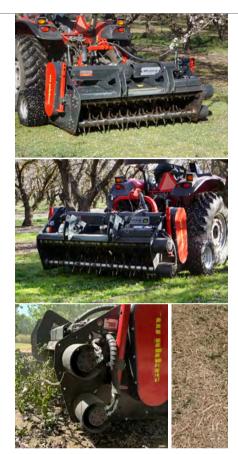

#### Processes hard, large prunings into fine, decomposable chips

**WBS dt pick-up** features a high-strength steel construction, a powerful rotor, and wide solid hammers with tungsten carbide inserts.

The double pick-up rotor picks up the prunings and feeds them into the rotor housing, where they are finely mulched by the hammers. Together with the counter blades in the housing it ensures a particularly homogeneous result. The material passes through the rotor several times until it is fine enough to fall through the screen. This extremely fine material decomposes in just one season, making harvesting easier during the ripening period.

The most common areas of application are stone fruit farms, almond orchards, and walnut plantations.

For smaller piles of material -> it produces a particularly fine result.