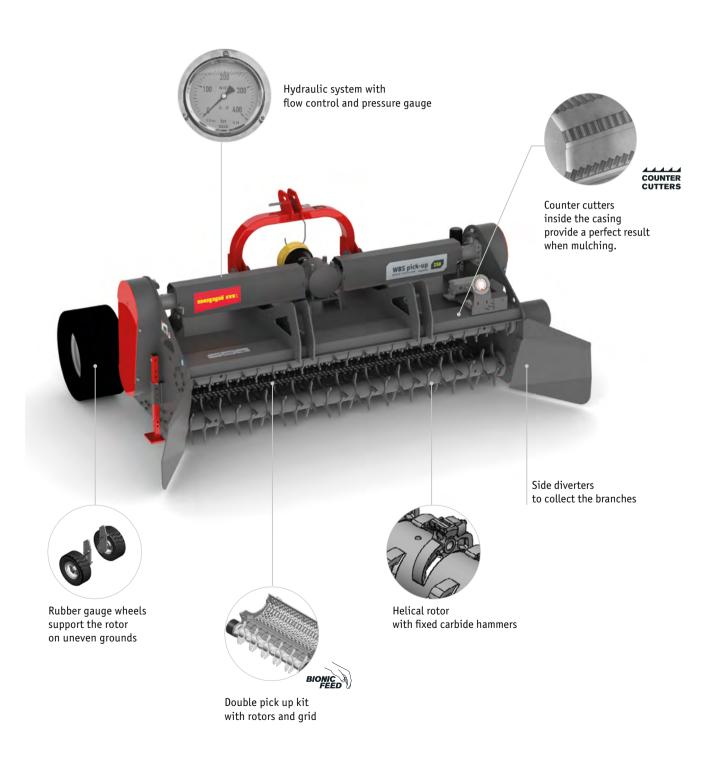

The double pick-up rotor picks up the prunings and feeds them into the rotor housing, where they are finely mulched by the hammers. Together with the counter blades in the housing it ensures a particularly homogeneous result. The material passes through the rotor several times until it is fine enough to fall through the screen. This extremely fine material decomposes in just one season, making harvesting easier during the ripening period.

### Standard version and characteristics

- > Mulches prunings up to 11 cm [4.3"] Ø
- > ISO 3-point linkage central fixed cat. 2 rear or front mounted or reverse drive for pushed machines
- > Gearbox 1000 rpm con freewheel
- > Dual side transmission with 2 x 5 belts
- Double pick-up rotor for collecting brushwood including pressure gauge
- > Driven by tractor hydraulics Required hydraulic flow: 30-40 l/min [8-10 gpm]
- > Anti wear mulching grid
- Rotor with fixed hammers with tungsten carbide inserts
- > 5 rows of tempered COUNTER CUTTERS
- > 2 side support wheels at the rear

## WBS dt pick-up · Features