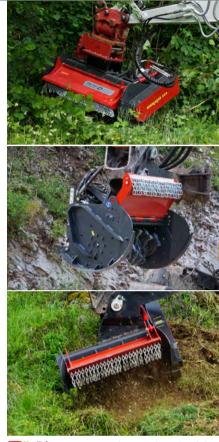

### Lightweight forestry mulching head for excavators

The MINI-BMS is the lightest of the forestry mulchers for attachment to excavators. Its relatively low weight allows the attachment to be operated on the arms of very long excavators. This is particularly beneficial in difficult to access areas.

The mulching head mulches wood up to 15 cm in diameter. The anti-wear steel frame ensures a long service life.

# Standard version and specifications

- > Mulches grass and brush up to 15 cm [6"] Ø
- > Excavator category 5-10 tons [11,000-22,000 lbs]
- Chassis made of high tensile and wear-resistant steel AR400
- > Universal attachment interface
- > 5-belt transmission
- > Variable displacement motor VARIO FLOW 22-45 cm<sup>3</sup>
- > Hydraulically adjustable front hood
- > Protection with chains
- > Reinforced support skids
- Standard rotor: CUT CONTROL system with fixed hammers MINI DUO with tungsten carbide inserts
- > Counter cutters inside the chassis