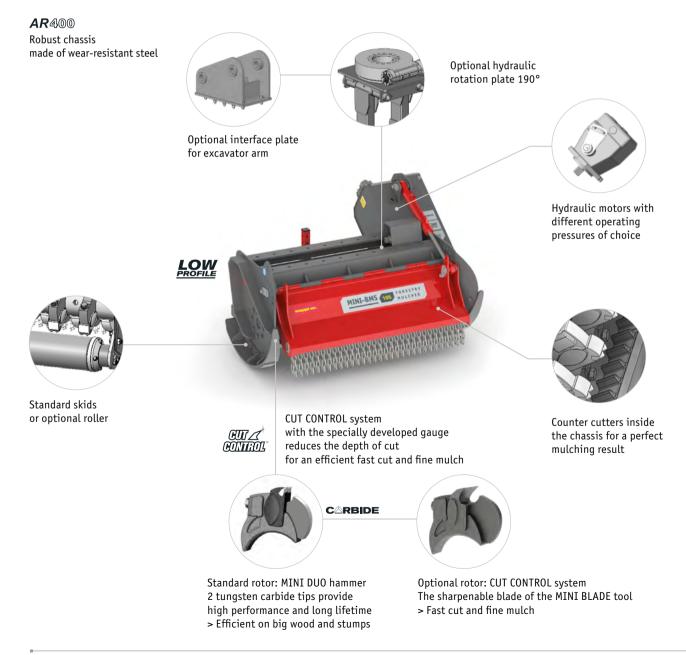

# Standard version and specifications

- > Mulches grass and brush up to 15 cm [6"] Ø
- > Excavator category 5-10 tons [11,000-22,000 lbs]
- Chassis made of high tensile and wear-resistant steel AR400
- > Universal attachment interface
- > 5-belt transmission
- > Variable displacement motor VARIO FLOW 22-45 cm<sup>3</sup>
- > Hydraulically adjustable front hood
- > Protection with chains
- > Reinforced support skids
- Standard rotor: CUT CONTROL system with fixed hammers MINI DUO with tungsten carbide inserts
- > Counter cutters inside the chassis

## Optional configuration and accessories

- > CUT CONTROL system with MINI BLADE tool
- Individual interface plate for an excavator arm
- > 190° rotation plate
- > Electric valve for opening the hydraulic hood with control
- > M-BOOST motor 60-80 cm<sup>3</sup>