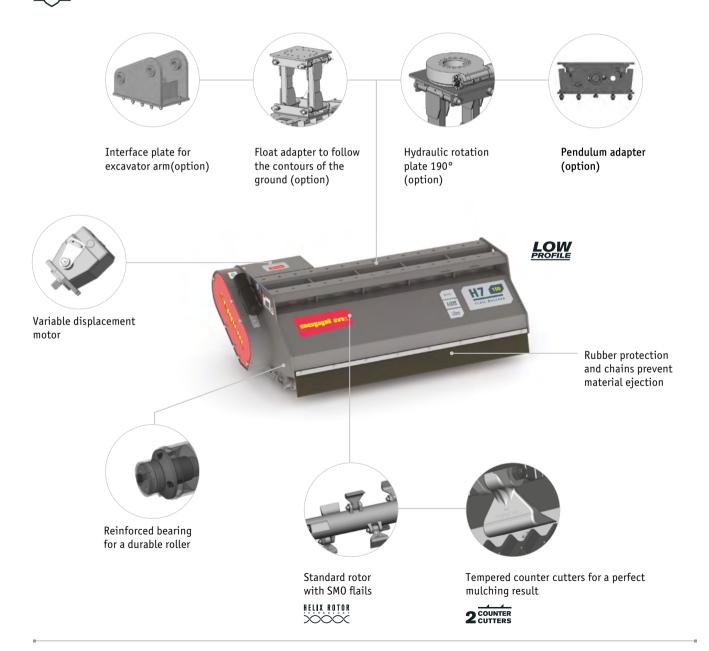

## Standard version and specifications

- Mulches grass and brush up to 7 cm [3"] Ø
- > Excavator category
  5-15 tons [11,000-33,000 lbs]
- > Universal attachment interface
- > 4-belt transmission
- > Variable displacement motor VARIO FLOW 29-58 cm³
- > Adjustable front hood
- > Front protection with chains
- > Rear protection with rubber flap
- > Support roller, adjustable in height
- > Triple helical rotor with SMO flails
- > Replaceable tempered COUNTER CUTTERS

# Optional configuration and accessories

- > Individual interface plate for an excavator arm
- > Mechanical float adapter
- > 190° rotation plate
- > Pendulum adapter

**▶ YouTube** www.youtube.com/seppimulcher

#### Required hydraulic lines:

3 (pressure, return, drain)

Strong and robust chassis made of high-tensile steel, with replaceable wear plates.