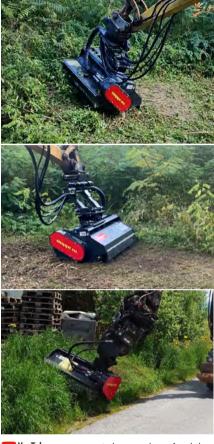

#### Hydraulic Flail Mulching Head for tracked or wheeled excavators from 5-15 tons

This versatile mulching head is a very solid and robust machine for tidying and regularly maintaining grass and brush areas.

Thanks to the roller and hood adjustments, this machine can be used for both mowing and mulching and processes material up to 7 cm in diameter.

This model offers a wide range of attachment options to meet your requirements. Thanks to the interface of your choice, the machine will adapt optimally to the ground when the carrier vehicle is traveling. The permanent support of the roller produces a clean cut without damaging the sward.

## Standard version and specifications

- Mulches grass and brush up to 7 cm [3"] Ø
- > Excavator category
  5-15 tons [11,000-33,000 lbs]
- > Universal attachment interface
- > 4-belt transmission
- > Variable displacement motor VARIO FLOW 29-58 cm³
- > Adjustable front hood
- > Front protection with chains
- > Rear protection with rubber flap
- > Support roller, adjustable in height
- > Triple helical rotor with SMO flails
- > Replaceable tempered COUNTER CUTTERS